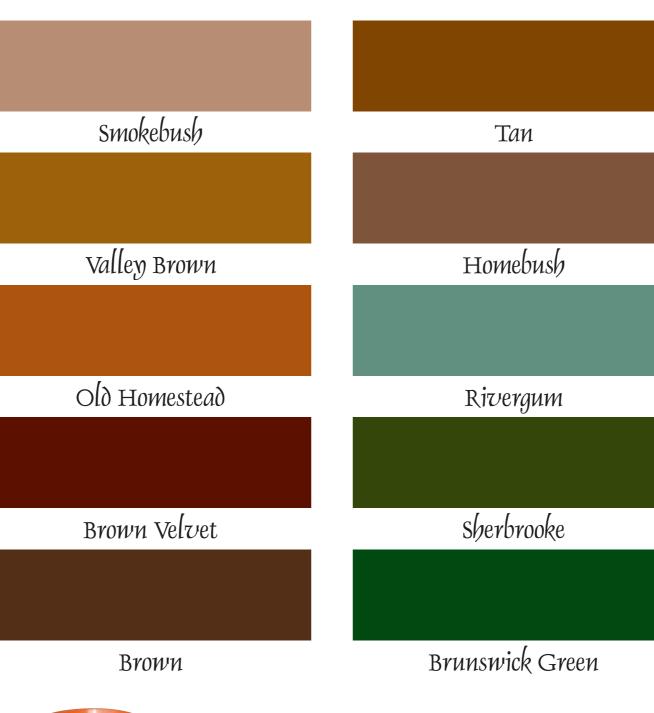

## For a true colour use a Nu Roof colour

# Fade resistant colour pigment

CSIRO

Suitable for roofs

used to collect drinking water

Colours shown on chart may vary slightly when applied to different surface textures