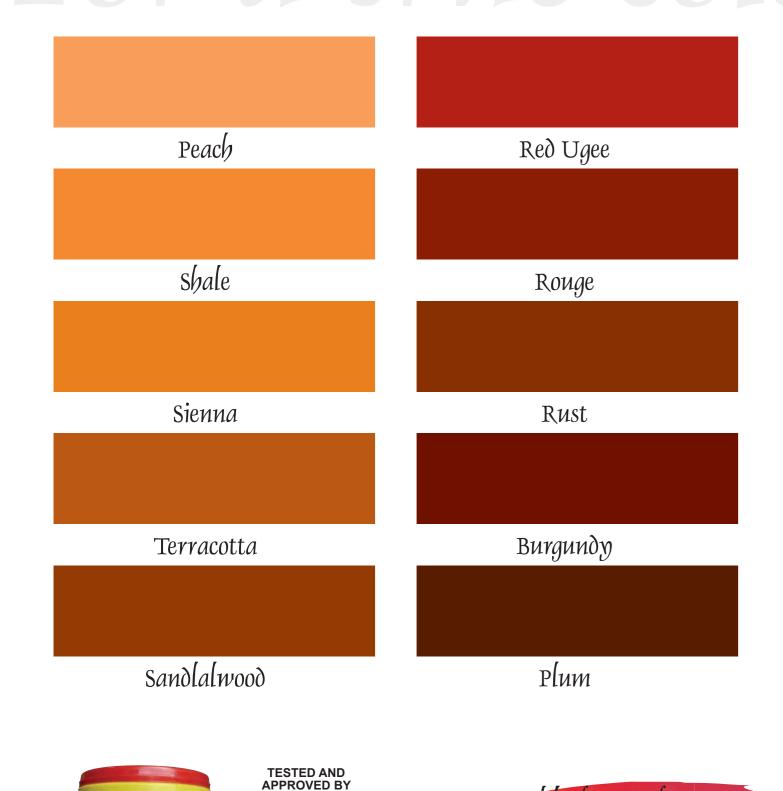

## For a true colour use a Nu Roof colour

# Fade resistant colour pigment

CSIRO

Suitable for roofs

used to collect drinking water

Colours shown on chart may vary slightly when applied to different surface textures