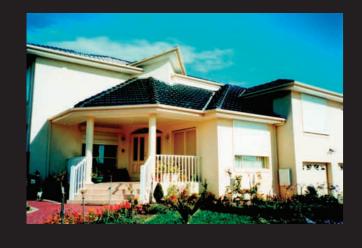

NU ROOF roof coatings will bring new life to your old roof with our complete range of sealers, primers & topcoats to protect and beautify.

Long lasting protection

A stable surface for collecting rainwater

## Long Lasting Protection