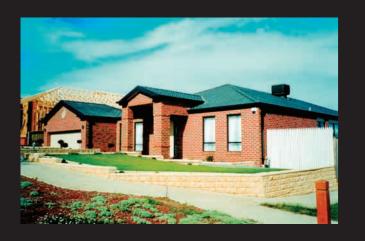

NU ROOF roof coatings will bring new life to your old roof with our complete range of sealers, primers & topcoats to protect and beautify.

Long lasting protection

A stable surface for collecting rainwater

## Long Lasting Protection