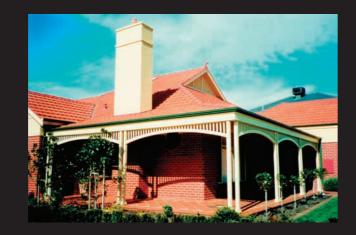

NU ROOF roof coatings will bring new life to your old roof with our complete range of sealers, primers & topcoats to protect and beautify.

Long lasting protection

A stable surface for collecting rainwater

## Long Lasting Protection