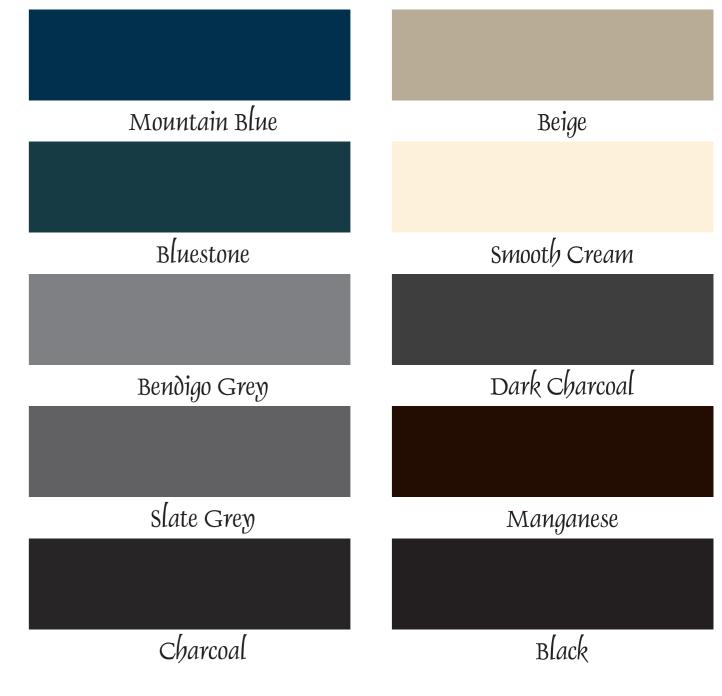

## For a true colour use a Nu Roof colour

# Fade resistant colour pigment

CSIRO

Suitable for roofs

used to collect drinking water

Colours shown on chart may vary slightly when applied to different surface textures