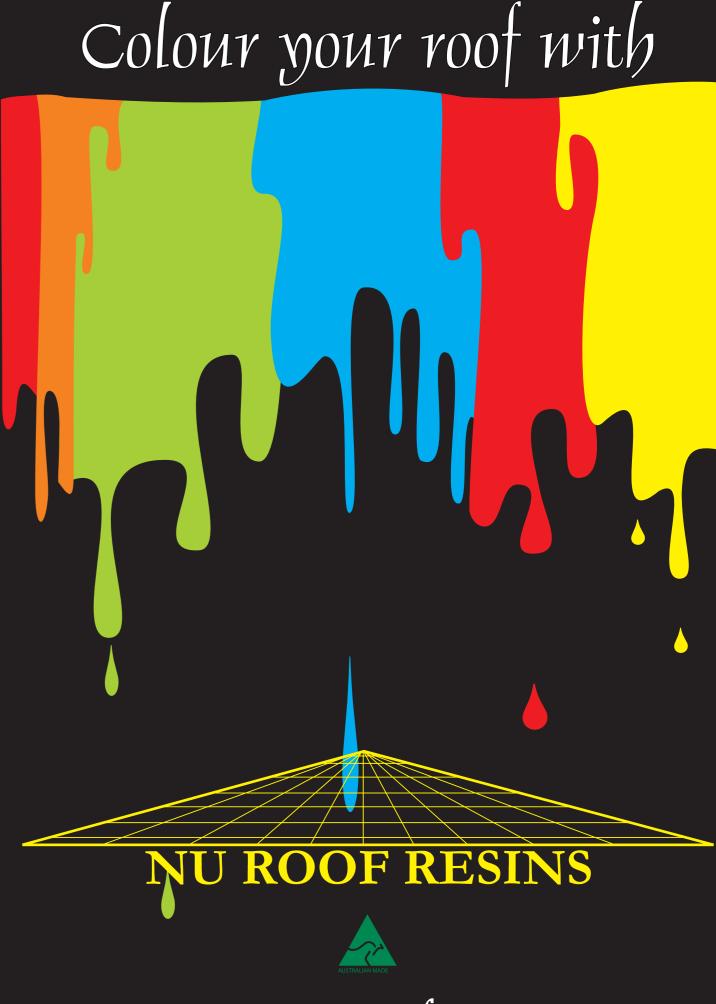

NU ROOF roof coatings will bring new life to your old roof with our complete range of sealers, primers & topcoats to protect and beautify.

Long lasting protection

A stable surface for collecting rainwater

UV break down resistant

Fade resistant colour pigments.

Why settle for anything less. That is why the best roofers use Nu Roof.

For a superior finish

## Long Lasting Protection

## For a true colour use a Nu Roof colour

# Fade resistant colour pigment

CSIRO

Suitable for roofs

used to collect drinking water

Colours shown on chart may vary slightly when applied to different surface textures